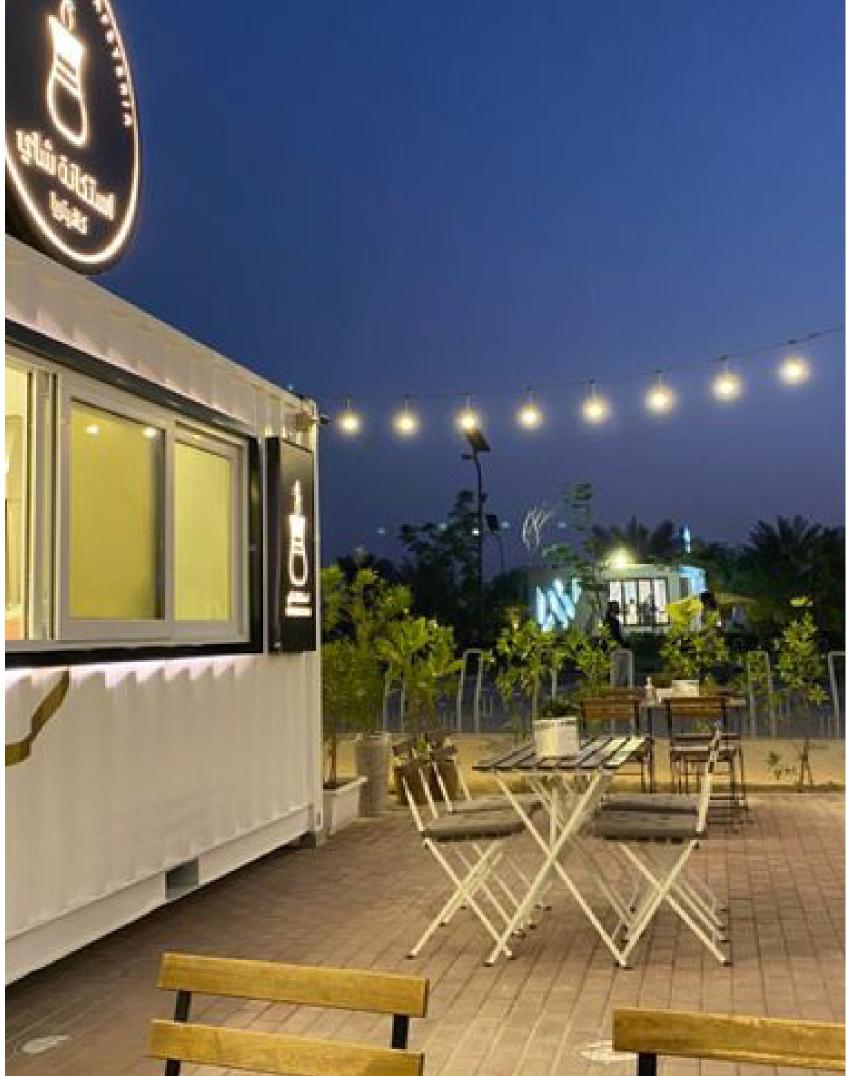

## RETAIL COURTYARD

Legend

- A 6' concrete sidewalk
- B Scored concrete natural gray
- **©** Exposed aggregate area different widths
- Seating area
- Pre-fab bench
- T TC-IAD DCTION
- Pole & wall mounted string lights
- **G** Bike parking racks
- H Picnic table
- Food truck
- Concrete deck
- Concrete stairs
- Concrete ramp
- Mural
- Multi-purpose outdoor stage
- Artificial turf
- Sod
- Q Landscape area
- R Ornamental tree
- S Existing tree to remain
- Shade tree
- Retaining wall
- Retail
- W 5' concrete sidewalk
- Crosswalk
- Sail shade
- HSS fence