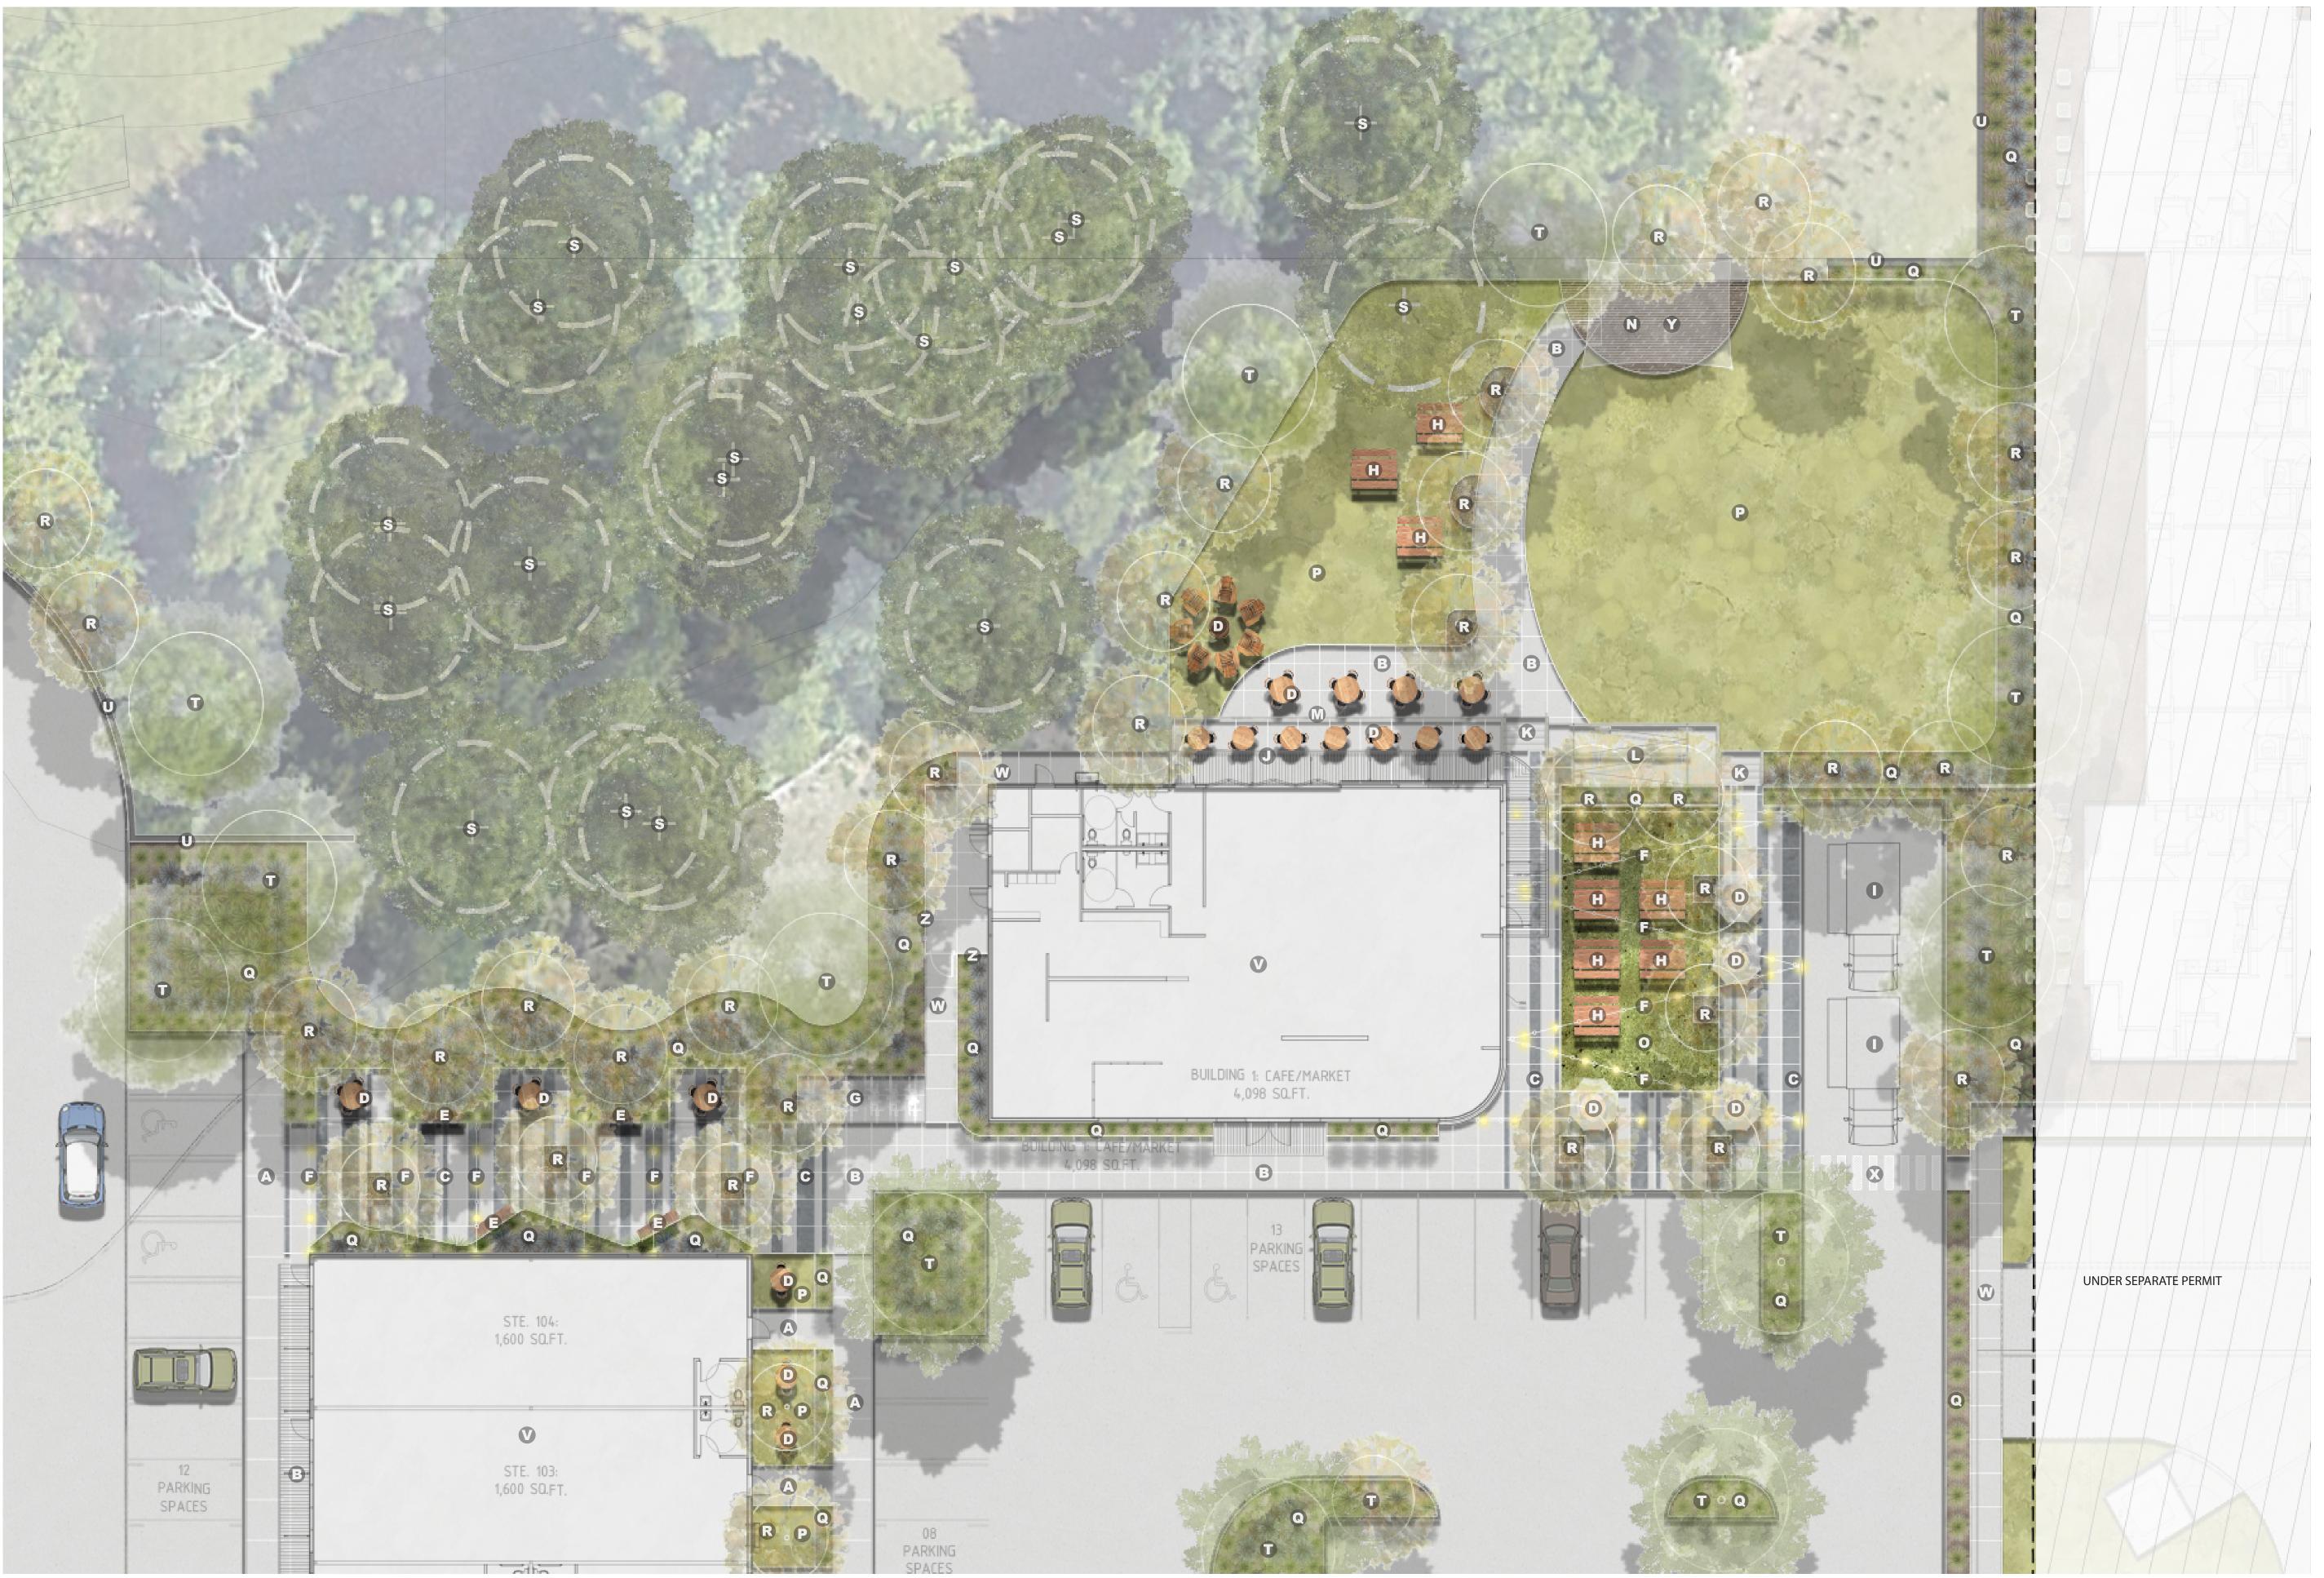

## RETAIL COURTYARD

Legend

- A 6' concrete sidewalk
- B Scored concrete natural gray
- **©** Exposed aggregate area different widths
- Seating area
- Pre-fab bench
- T TC-IAD DCTION
- Pole & wall mounted string lights
- **G** Bike parking racks
- H Picnic table
- Food truck
- Concrete deck
- Concrete stairs
- Concrete ramp
- Mural
- Multi-purpose outdoor stage
- Artificial turf
- Sod
- Q Landscape area
- R Ornamental tree
- S Existing tree to remain
- Shade tree
- Retaining wall
- Retail
- W 5' concrete sidewalk
- Crosswalk
- Sail shade
- HSS fence