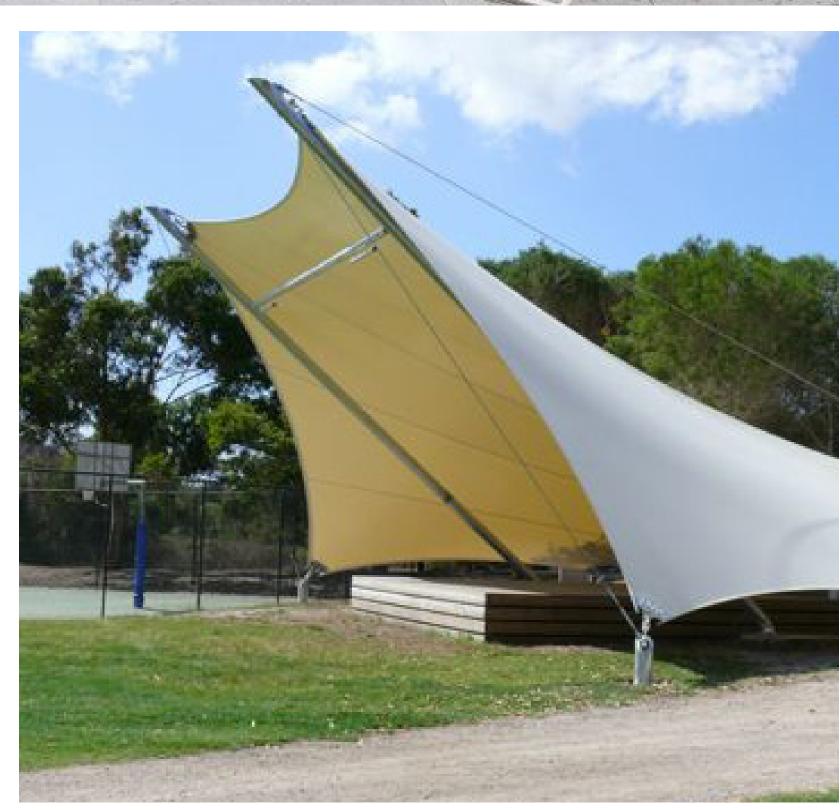

## RETAIL COURTYARD

Legend

- A 6' concrete sidewalk
- B Scored concrete natural gray
- **©** Exposed aggregate area different widths
- Seating area
- Pre-fab bench
- T TC-IAD DCTION
- Pole & wall mounted string lights
- **G** Bike parking racks
- H Picnic table
- Food truck
- Concrete deck
- Concrete stairs
- Concrete ramp
- Mural
- Multi-purpose outdoor stage
- Artificial turf
- Sod
- Q Landscape area
- R Ornamental tree
- S Existing tree to remain
- Shade tree
- Retaining wall
- Retail
- W 5' concrete sidewalk
- Crosswalk
- Sail shade
- HSS fence