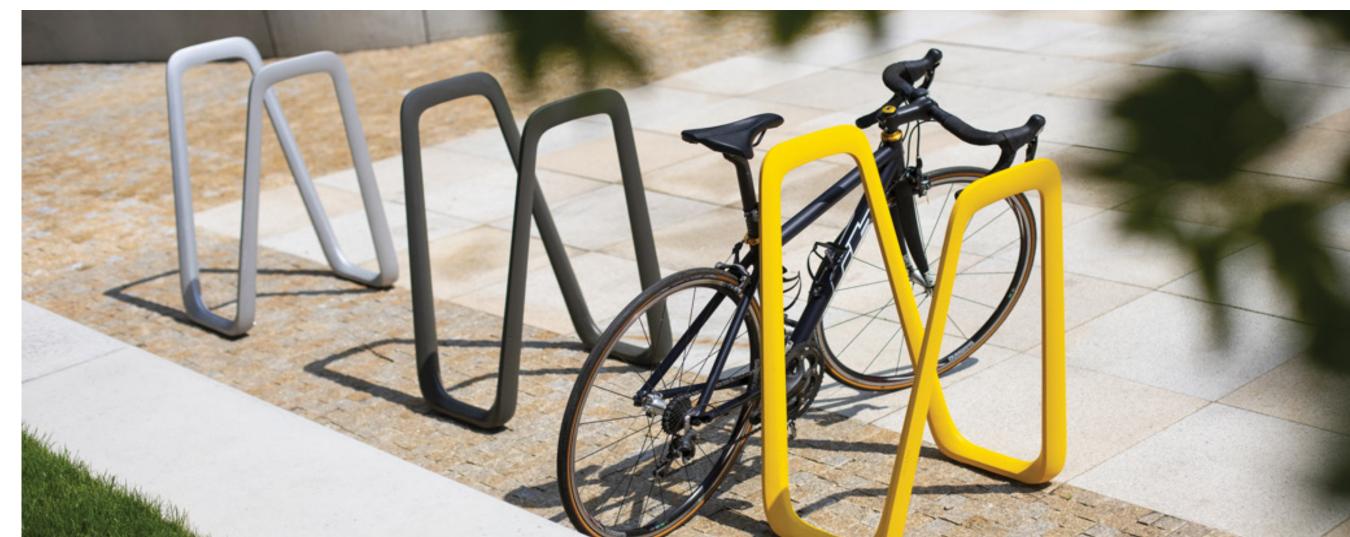

## RETAIL COURTYARD

Legend

- A 6' concrete sidewalk
- B Scored concrete natural gray
- **©** Exposed aggregate area different widths
- Seating area
- Pre-fab bench
- T TC-IAD DCTION
- Pole & wall mounted string lights
- **G** Bike parking racks
- H Picnic table
- Food truck
- Concrete deck
- Concrete stairs
- Concrete ramp
- Mural
- Multi-purpose outdoor stage
- Artificial turf
- Sod
- Q Landscape area
- R Ornamental tree
- S Existing tree to remain
- Shade tree
- Retaining wall
- Retail
- W 5' concrete sidewalk
- Crosswalk
- Sail shade
- HSS fence