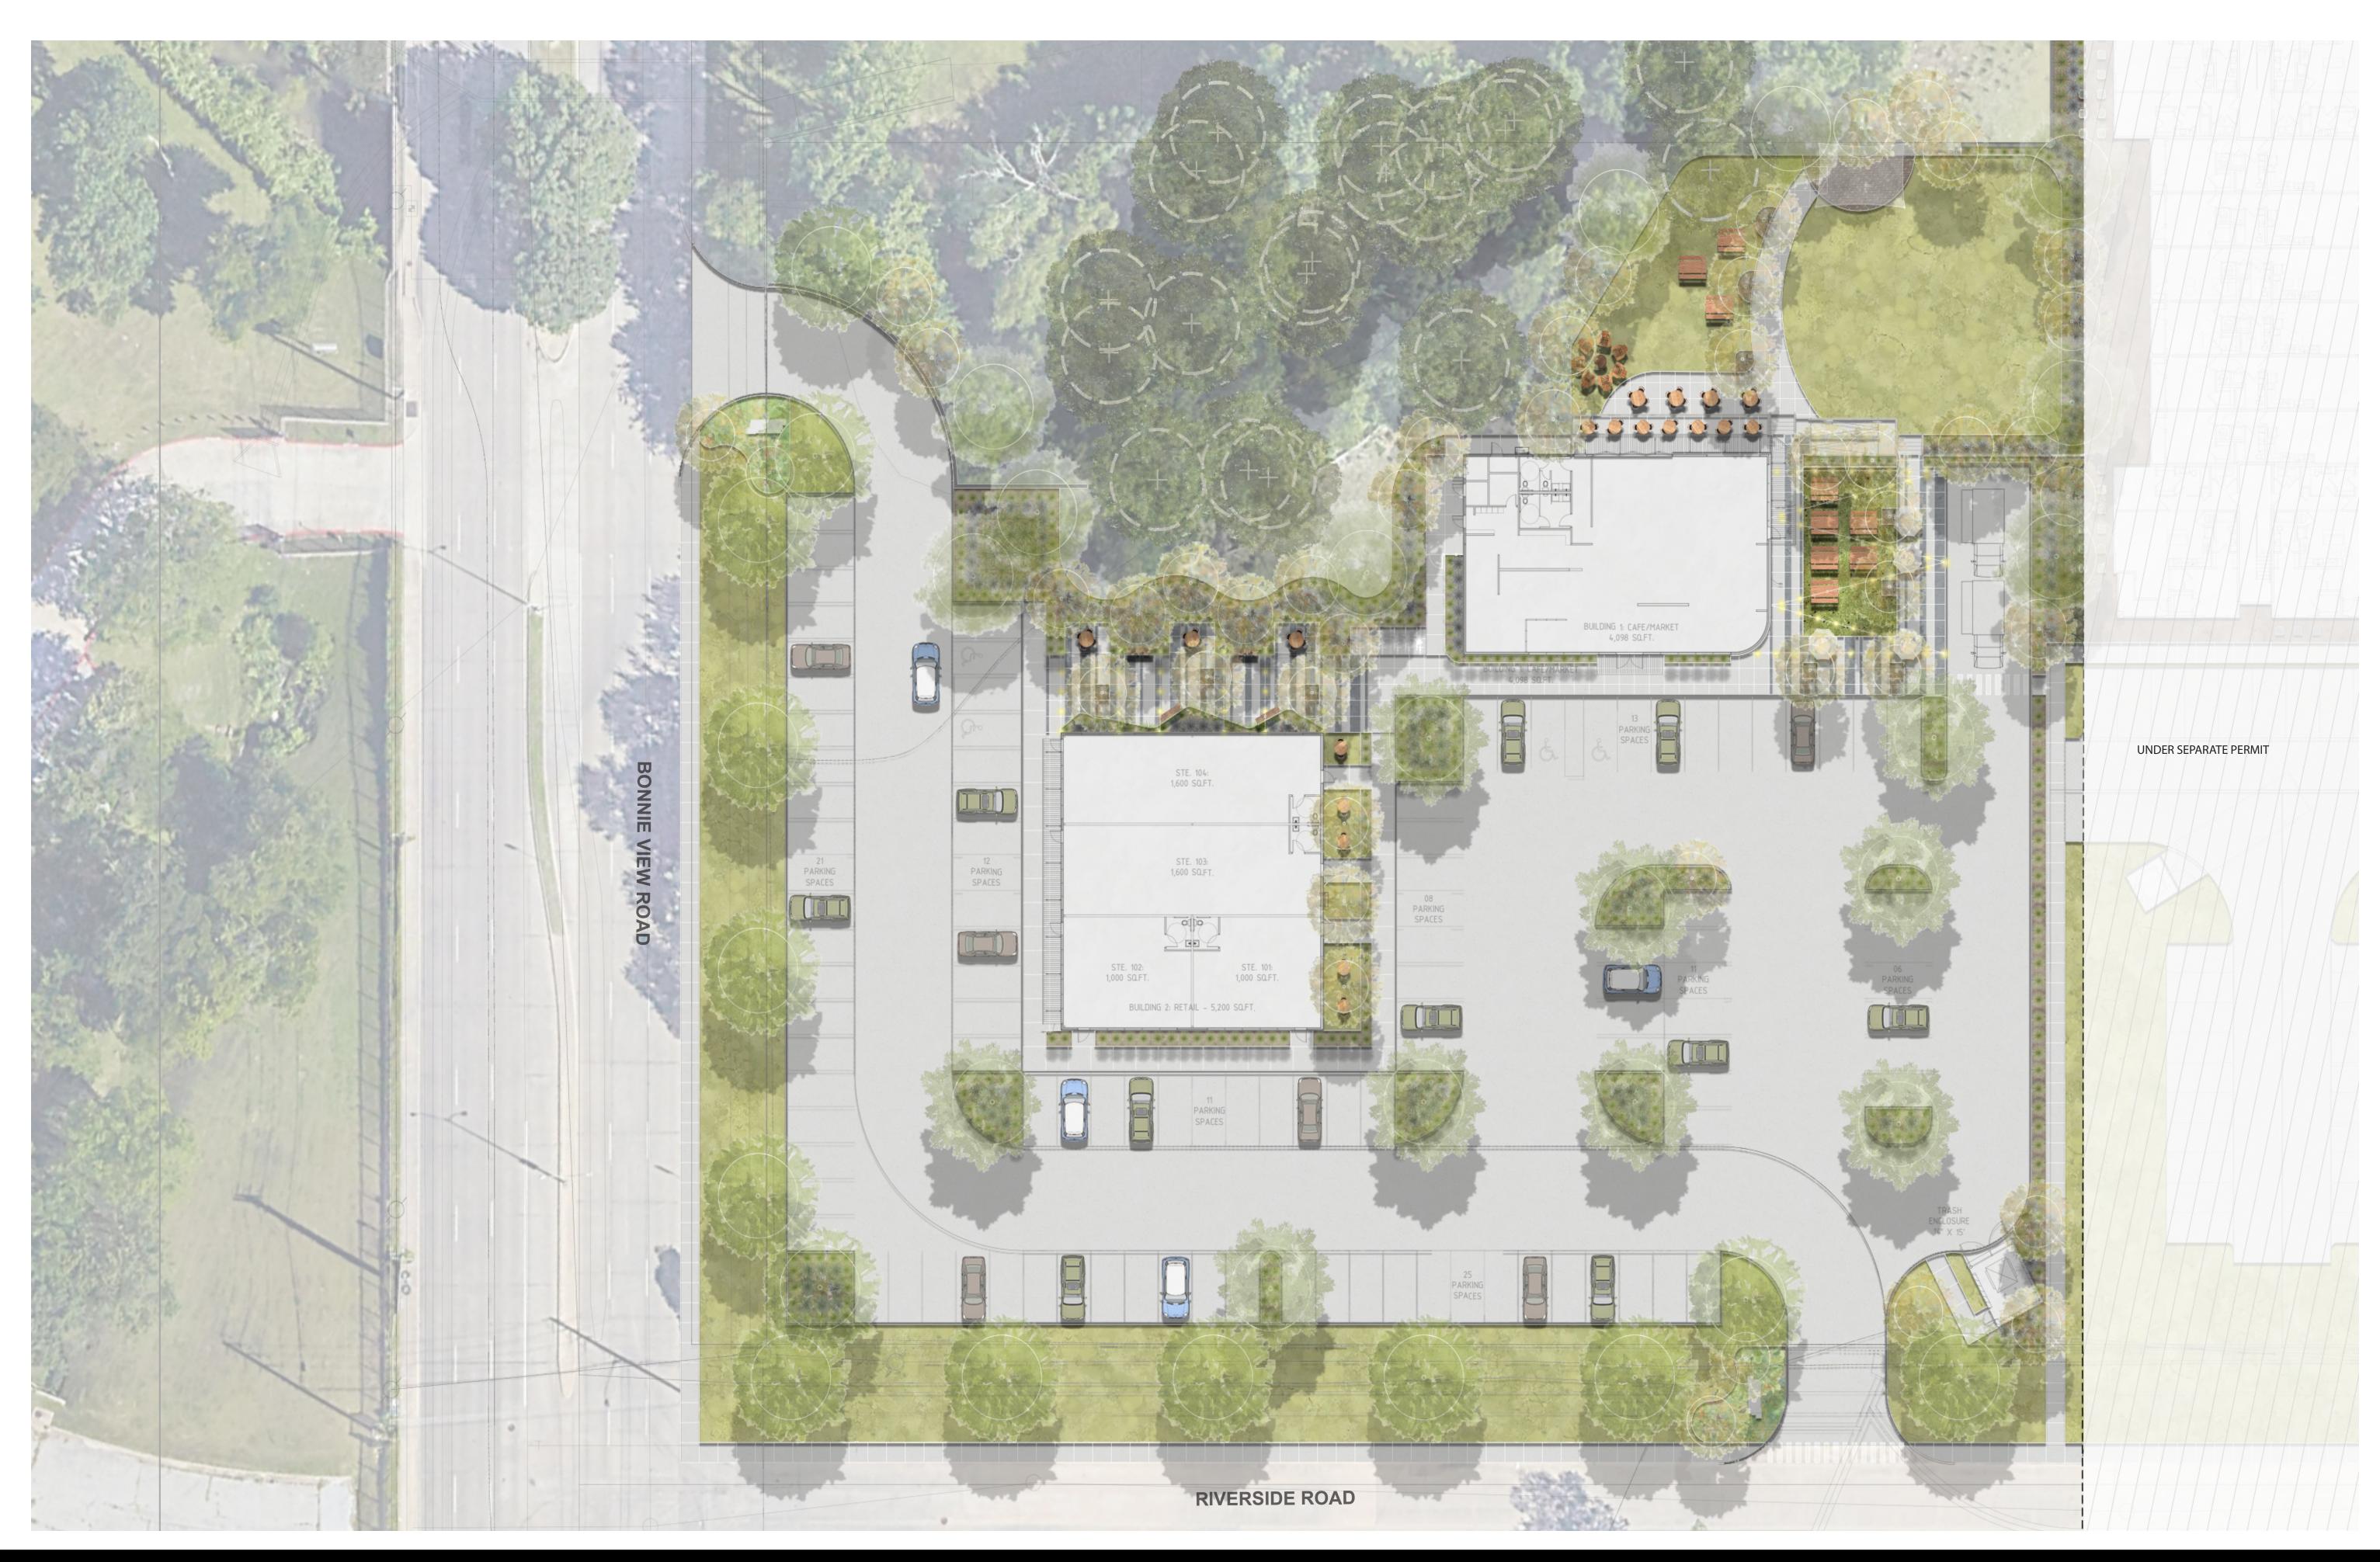

## RETAIL COURTYARD

Legend

- A 6' concrete sidewalk
- B Scored concrete natural gray
- **©** Exposed aggregate area different widths
- Seating area
- Pre-fab bench
- T TC-IAD DCTION
- Pole & wall mounted string lights
- **G** Bike parking racks
- H Picnic table
- Food truck
- Concrete deck
- Concrete stairs
- Concrete ramp
- Mural
- Multi-purpose outdoor stage
- Artificial turf
- Sod
- Q Landscape area
- R Ornamental tree
- S Existing tree to remain
- Shade tree
- Retaining wall
- Retail
- W 5' concrete sidewalk
- Crosswalk
- Sail shade
- HSS fence

SCALE: NTS

ADALINE RETAIL

**POOL DECK** 

Dallas, TX
ONU VENTURES
HPLA #: H22-153