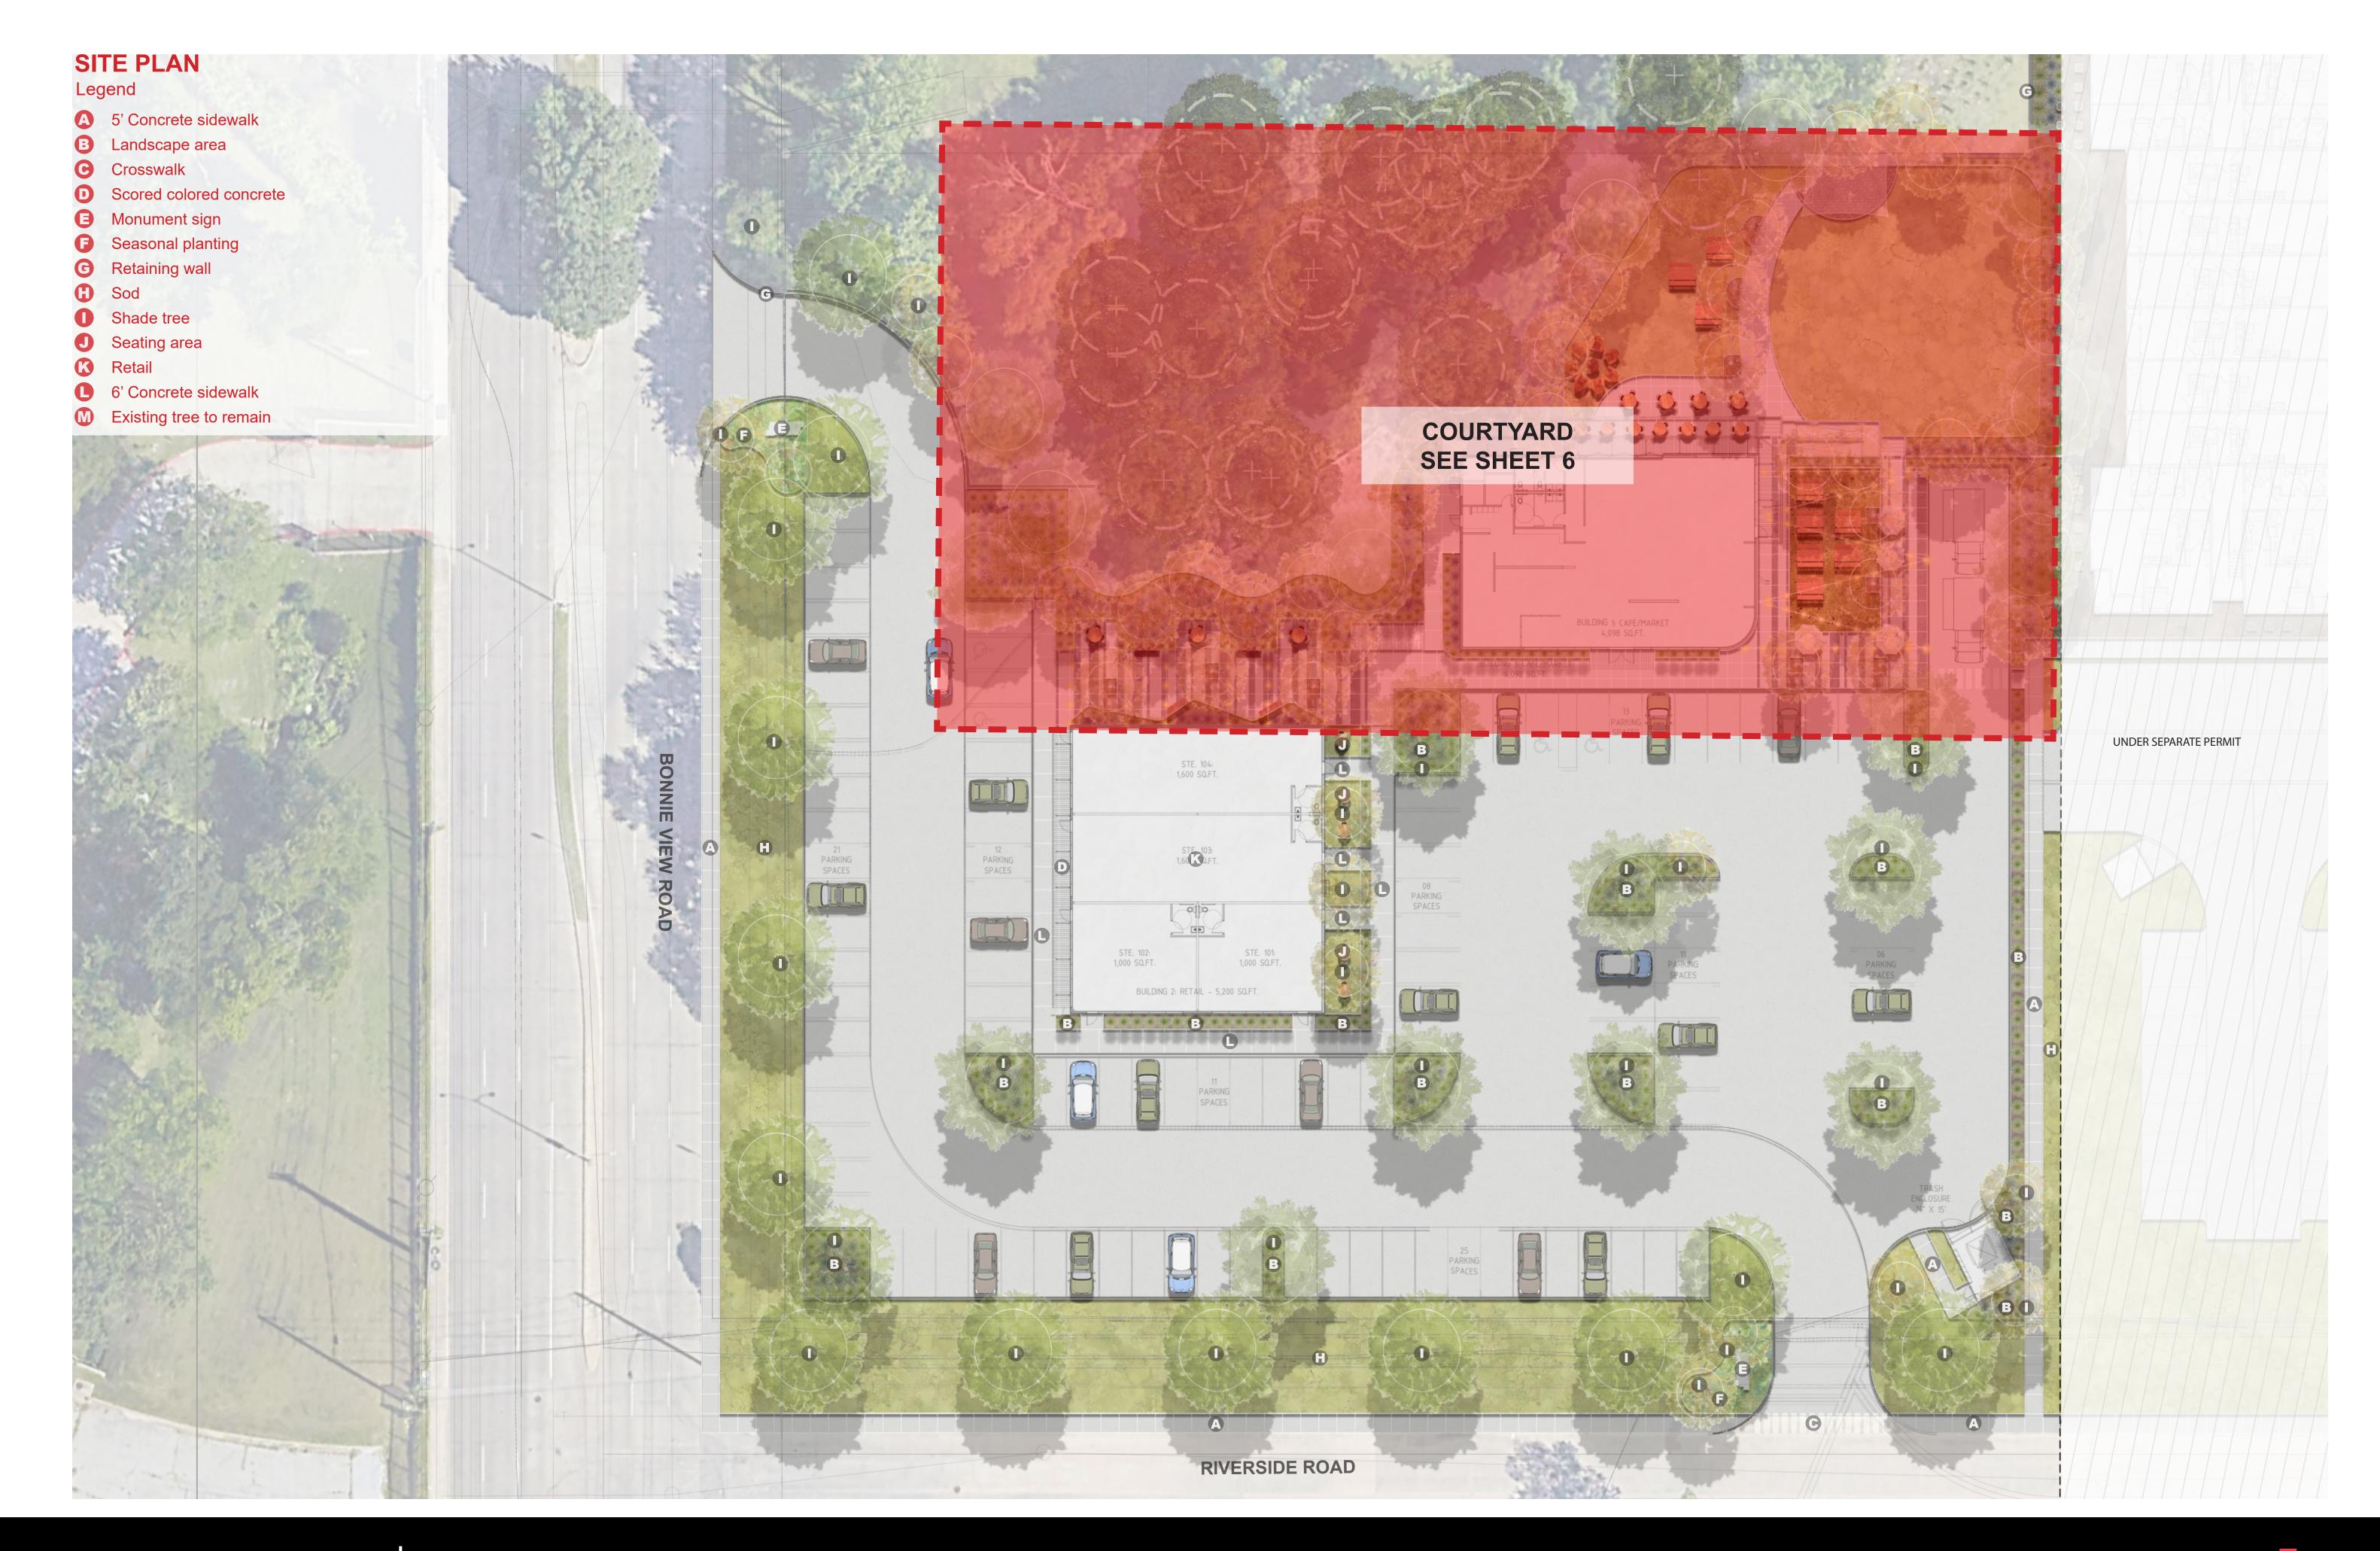

## ADALINE RETAIL

ONU VENTURES
HPLA #: H22-153

Dallas, TX























MOODBOARD

Dallas, TX **ONU VENTURES** 

HPLA#: H22-153







**POOL DECK** 













## RETAIL COURTYARD

Legend

- A 6' concrete sidewalk
- B Scored concrete natural gray
- **©** Exposed aggregate area different widths
- Seating area
- Pre-fab bench
- T TC-IAD DCTION
- Pole & wall mounted string lights
- **G** Bike parking racks
- H Picnic table
- Food truck
- Concrete deck
- Concrete stairs
- Concrete ramp
- Mural
- Multi-purpose outdoor stage
- Artificial turf
- Sod
- Q Landscape area
- R Ornamental tree
- S Existing tree to remain
- Shade tree
- Retaining wall
- Retail
- W 5' concrete sidewalk
- Crosswalk
- Sail shade
- HSS fence



SCALE: NTS

ADALINE RETAIL

**POOL DECK** 

Dallas, TX
ONU VENTURES
HPLA #: H22-153